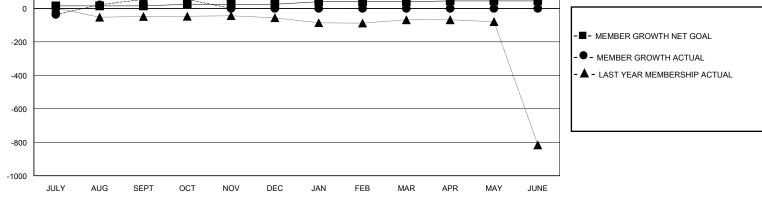

## District 315A3

Results as of: 10/31/2023

| DROPPED CLUBS: 1 |    | 11 CLUBS OF 48 ADDED 1 OR MORE<br>NEW MEMBERS | GENDER DISTRIBUTION        |              |     |
|------------------|----|-----------------------------------------------|----------------------------|--------------|-----|
|                  |    | New Memberto                                  | MALE                       | 984 (76.76%) |     |
|                  |    |                                               | FEMALE                     | 298 (23.24%) |     |
| DROPPED MEMBERS  |    |                                               |                            |              |     |
| DECEASED         | 0  | CLICK HERE FOR CUMULATIVE<br>MEMBERSHIP DATA  | TOTAL FAMILY UNIT MEMBERS  |              | 999 |
| CLUB CANCELLED   | 10 |                                               | FAMILY MEMBERS PAYING HALF |              | 740 |
| OTHER            | 42 |                                               |                            |              | 742 |
| TOTAL            | 52 |                                               |                            |              |     |
|                  |    |                                               |                            |              |     |