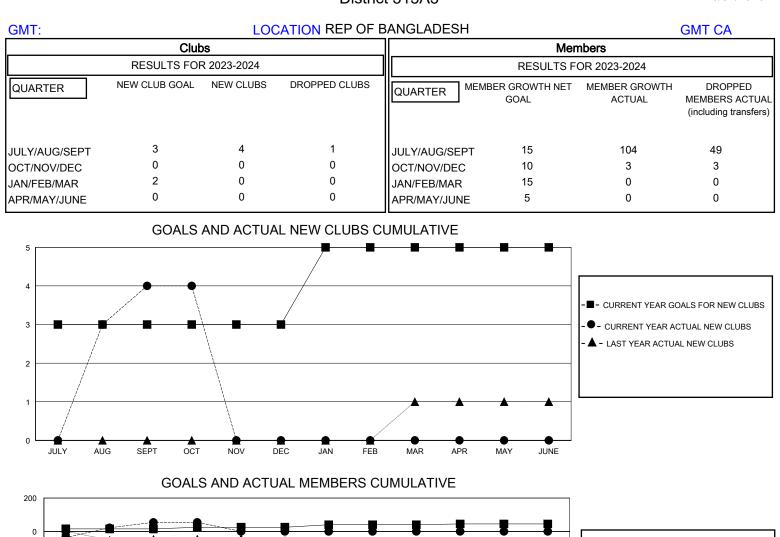

## District 315A3

Results as of: 10/31/2023

| DROPPED CLUBS: 1 |    | 11 CLUBS OF 48 ADDED 1 OR MORE<br>NEW MEMBERS | GENDER DISTRIBUTION        |              |     |
|------------------|----|-----------------------------------------------|----------------------------|--------------|-----|
|                  |    | New Memberto                                  | MALE                       | 984 (76.76%) |     |
|                  |    |                                               | FEMALE                     | 298 (23.24%) |     |
| DROPPED MEMBERS  |    |                                               |                            |              |     |
| DECEASED         | 0  | CLICK HERE FOR CUMULATIVE<br>MEMBERSHIP DATA  | TOTAL FAMILY UNIT MEMBERS  |              | 999 |
| CLUB CANCELLED   | 10 |                                               | FAMILY MEMBERS PAYING HALF |              | 740 |
| OTHER            | 42 |                                               |                            |              | 742 |
| TOTAL            | 52 |                                               |                            |              |     |
|                  |    |                                               |                            |              |     |